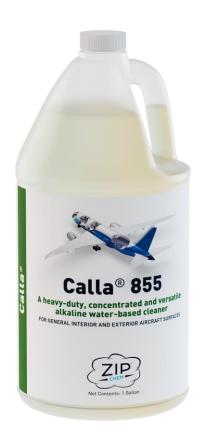

# CALLA® 855

# Product description: HEAVY DUTY CLEANER

### **FEATURES:**

 A concentrated and versatile alkaline water-based cleaner