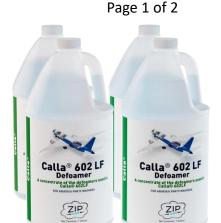

#### Calla® 602LF Defoamer

► Case of 4 each Gallon (4 each of 3.8 Liter) Bottles-010021